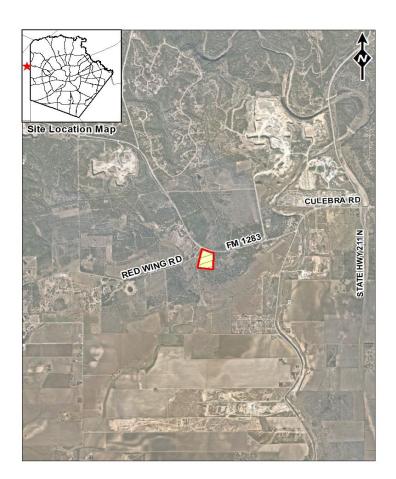

# **Schuchart Water Pump Station**

The Schuchart Water Pump Station is a development project located in east Medina County, west of the intersection of Red Wing Rd. and FM 1283. The wells associated with this facility will be constructed under a separate project.